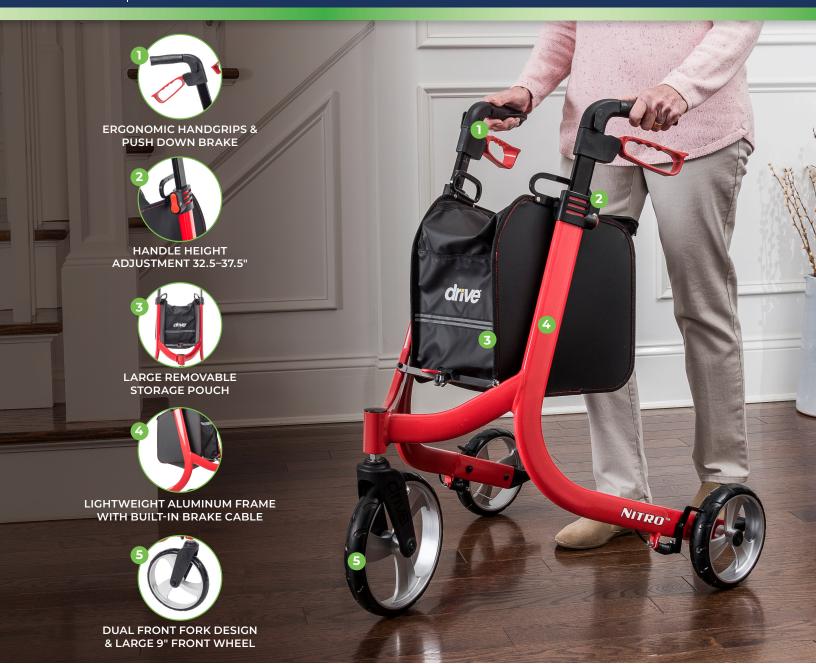

Featuring a hidden inner brake cable, the functional and modern Nitro 3 is designed with safety in mind, both indoors and outdoors. The Nitro 3 easily navigates narrow spaces and folds flat while in the standing position so it can roll, park and store anywhere. Also included is a large, removable pouch to keep personal items close. The Nitro 3 comes pre-assembled, so you can unbox, unfold and get your customers going!