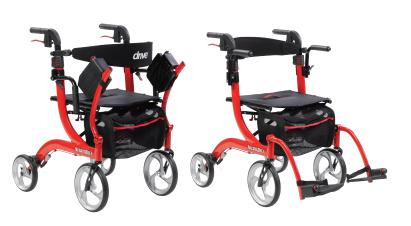

## NITRO DUET COMBINATION ROLLATOR AND TRANSPORT CHAIR

If you're seeking a safe, convenient aid to improving your daily mobility, a combination rollator/transport chair can be the ideal solution

- As a rollator, the wheels allow the user to walk with an easy, smooth gait
- As a transport chair, the user can be escorted with ease by a caregiver
- Reliable for traveling indoors or outdoors, it is great for your busy, active lifestyle

## **FEATURES**

- Euro-style design offers an attractive, modern appearance
- Easily transforms from rollator to transport chair
- The seat provides a comfortable, convenient place to rest
- Handle height easily adjusts with unique push button and minimal effort
- Back support height easily adjusts with tool-free thumb screw
- Brake cable located inside frame for added safety, avoiding snags & tears
- Caster fork design enhances turning radius for added security during movement
- 10" front casters allow optimal steering and rolling comfort
- Easy, one-hand folding allows ultra-compact size for minimal storage space
- Cross-brace design allows for side-to-side folding and added stability while folded
- Included clip holds the Nitro Duet closed for added protection while frame is folded and during storage
- Removable zippered storage bag with unique attachment keeps it securely in place when Nitro Duet is open or folded
- Aluminum frame is lightweight for ease of picking up or carrying