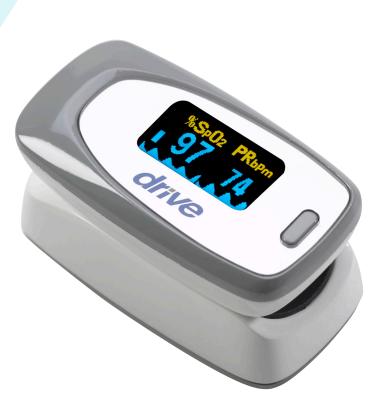

## Introducing the Drive DeVilbiss VIEW SPO<sub>2</sub> DELUXE PULSE OXIMETER

## **FEATURES**

- Dual color high resolution easy-to-read OLED display, with multi-display modes
- Display SpO2 and Pulse Rate, Pulse bar and Plethysmogram
- Now with Perfusion Index and programmable alarm functionality
- Low power composition, Auto-off function
- Approximately 30 hours of normal operation
- · Accommodates widest range of finger sizes from pediatric to adult
- Includes lanyard, carry case, and two AAA batteries
- Perfect for sports enthusiasts to measure oxygen saturation and pulse rate