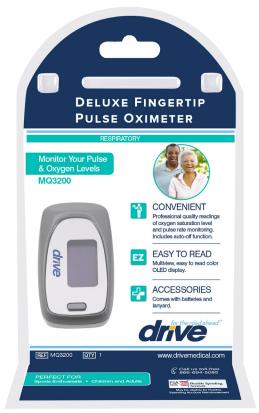

## **FEATURES**

- Dual color high resolution easy-to-read OLED display, with multi-display modes
- Display SpO2 and Pulse Rate, Pulse bar and Plethysmogram
- Now with Perfusion Index and programmable alarm functionality
- Low power composition, Auto-off function
- Approximately 30 hours of normal operation
- · Accommodates widest range of finger sizes from pediatric to adult
- Includes lanyard, carry case, and two AAA batteries
- Perfect for sports enthusiasts to measure oxygen saturation and pulse rate