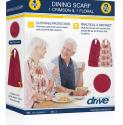

## **Dining Scarf**

The multi-functional Dining Scarf is a simple, discreet and stylish way to protect clothing from any messy situation. With a built-in crumb catcher, floors are kept clean so you'll always remain safe from any slippery surfaces. In addition, it's water resistant fabric allows for extra peace of mind and convenience while eating or cooking.

Flexible

Waterproof Lightweight & Fabric

Machine-Wash & Dry

Built in crumb catcher to keep floors clean & safe

Protects clothing from food, drinks & cooking splatters

| ITEM #      | PRODUCT DESCRIPTION            | UPC                                 | UOM           |
|-------------|--------------------------------|-------------------------------------|---------------|
| RTL19D8BG-2 | Adult Bib Scarf, Blue & Grey   | 822383008103/box, 50822383008108/cv | 2/box, 6bx/cv |
| RTL19D8PK-2 | Adult Bib Scarf, Pink & Floral | 822383008134/box, 50822383008139/cv | 2/box, 6bx/cv |