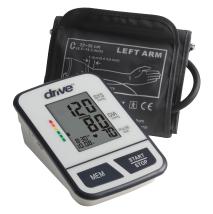

## Blood Pressure Monitor Upper Arm Model

| Brand                        |          | Drive DeVilbiss                                                       | Omron 3-series                                                           |
|------------------------------|----------|-----------------------------------------------------------------------|--------------------------------------------------------------------------|
| Model                        |          | BP3600                                                                | BP710N                                                                   |
| Туре                         |          | Upper-Arm Type                                                        | Upper-Arm Type                                                           |
| Measurement Method           |          | Oscillometric Method                                                  | Oscillometric Method                                                     |
| Measurement Range            | Pressure | 0 to 300mmHg                                                          | 0 to 299mmHg                                                             |
|                              | Pulse    | 30 to 180 Beat/Minute                                                 | 40 to 180 Beat/Minute                                                    |
| Measurement Pange            | Pressure | ±3mmHg                                                                | ±3mmHg                                                                   |
| Measurement Range            | Pulse    | ±5%                                                                   | ±5%                                                                      |
| Pressurization               |          | Automatic Pressurization                                              | Automatic Pressurization                                                 |
| LCD Size                     |          | 1.81" x 2.45" / 46.0 x 62.3 mm                                        | N/A                                                                      |
| Memory Bank (Users)          |          | 120                                                                   | Up to 14                                                                 |
| Data/Time                    |          | Month+Day+Hour+Minute                                                 | Year+Month+Day+Hour+Minute                                               |
| Irregular Heatbeat Detection |          | Yes                                                                   | Yes                                                                      |
| WHO Classification Indicator |          | Yes                                                                   | No; has indicator but not WHO                                            |
| Averaging Function           |          | Yes                                                                   | Yes                                                                      |
| Low Battery Detection        |          | Yes                                                                   | Yes                                                                      |
| Automatioc Power-off         |          | Yes                                                                   | Yes                                                                      |
| Power Source                 |          | 4 Alkaline Batteries Size AAA included;<br>AC Adapter sold separately | 4 Alkaline Batteries Size AA Not Included;<br>AC Adapter sold separately |
| Battery life                 |          | About 2 months<br>(test 3 minutes per day,30 days/per month)          | Approximately 1000 uses                                                  |
| Unit Dimensions              |          | 5.51" x 3.86" x 1.89" / 14.0 x 9.8 x 4.8 cm                           | 4" x 3.125" x 5.125" / 10.2 x 7.9 x 13cm                                 |
| Included Cuff Size           |          | 8.66" to 14.17" / 22 to 36 cm                                         | 9" to 17" / 22 to 42 cm                                                  |
| Storage Case                 |          | Yes                                                                   | No                                                                       |