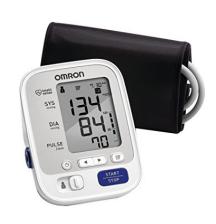

## Blood Pressure Monitor Upper Arm Model

| Brand                        |          | Drive DeVilbiss                                                      | Omron 5-series                                                           |
|------------------------------|----------|----------------------------------------------------------------------|--------------------------------------------------------------------------|
| Model                        |          | BP3400                                                               | BP742N                                                                   |
| Туре                         |          | Upper-Arm Type                                                       | Upper-Arm Type                                                           |
| Measurement Method           |          | Oscillometric Method                                                 | Oscillometric Method                                                     |
| Measurement Range            | Pressure | 0 to 300mmHg                                                         | 0 to 299mmHg                                                             |
|                              | Pulse    | 30 to 180 Beat/Minute                                                | 40 to 180 Beat/Minute                                                    |
| Measurement Range            | Pressure | ±3mmHg                                                               | ±3mmHg                                                                   |
|                              | Pulse    | ±5%                                                                  | ±5%                                                                      |
| Pressurization               |          | Automatic Pressurization                                             | Automatic Pressurization                                                 |
| LCD Size                     |          | 2.17" × 3.31" / 55.1 × 84.1mm                                        | N/A                                                                      |
| Memory Bank (Users)          |          | 2x60                                                                 | 2x50                                                                     |
| Data/Time                    |          | Month+Day+Hour+Minute                                                | Year+Month+Day+Hour+Minute                                               |
| Irregular Heatbeat Detection |          | Yes                                                                  | Yes                                                                      |
| WHO Classification Indicator |          | Yes                                                                  | No; has indicator but not WHO                                            |
| Averaging Function           |          | Yes                                                                  | Yes                                                                      |
| Low Battery Detection        |          | Yes                                                                  | Yes                                                                      |
| Automatioc Power-off         |          | Yes                                                                  | Yes                                                                      |
| Power Source                 |          | 4 Alkaline Batteries Size AA included;<br>AC Adapter sold separately | 4 Alkaline Batteries Size AA Not Included;<br>AC Adapter sold separately |
| Battery life                 |          | About 2 months (test 3 minutes per day, 30 days/per month)           | Approximately 1000 uses                                                  |
| Unit Dimensions              |          | 5.83" x 3.94" x 2.2" / 14.8 x 10.0 x 5.6 cm                          | 4.25" x 3.125 x 5.5" / 10.8 x 8 x 14 cm                                  |
| Included Cuff Size           |          | 8.66" to 14.17" / 22 to 36 cm                                        | 9" to 17" / 22 to 42 cm                                                  |
| Storage Case                 |          | Yes                                                                  | No                                                                       |