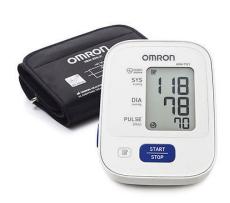

## Blood Pressure Monitor Upper Arm Model

| Brand                        |          | Drive DeVilbiss                                                       | Omron 3-series                                                           |
|------------------------------|----------|-----------------------------------------------------------------------|--------------------------------------------------------------------------|
| Model                        |          | BP3600                                                                | BP710N                                                                   |
| Туре                         |          | Upper-Arm Type                                                        | Upper-Arm Type                                                           |
| Measurement Method           |          | Oscillometric Method                                                  | Oscillometric Method                                                     |
| Measurement Range            | Pressure | 0 to 300mmHg                                                          | 0 to 299mmHg                                                             |
|                              | Pulse    | 30 to 180 Beat/Minute                                                 | 40 to 180 Beat/Minute                                                    |
| Measurement Pange            | Pressure | ±3mmHg                                                                | ±3mmHg                                                                   |
| Measurement Range            | Pulse    | ±5%                                                                   | ±5%                                                                      |
| Pressurization               |          | Automatic Pressurization                                              | Automatic Pressurization                                                 |
| LCD Size                     |          | 1.81" x 2.45" / 46.0 x 62.3 mm                                        | N/A                                                                      |
| Memory Bank (Users)          |          | 120                                                                   | Up to 14                                                                 |
| Data/Time                    |          | Month+Day+Hour+Minute                                                 | Year+Month+Day+Hour+Minute                                               |
| Irregular Heatbeat Detection |          | Yes                                                                   | Yes                                                                      |
| WHO Classification Indicator |          | Yes                                                                   | No; has indicator but not WHO                                            |
| Averaging Function           |          | Yes                                                                   | Yes                                                                      |
| Low Battery Detection        |          | Yes                                                                   | Yes                                                                      |
| Automatioc Power-off         |          | Yes                                                                   | Yes                                                                      |
| Power Source                 |          | 4 Alkaline Batteries Size AAA included;<br>AC Adapter sold separately | 4 Alkaline Batteries Size AA Not Included;<br>AC Adapter sold separately |
| Battery life                 |          | About 2 months<br>(test 3 minutes per day,30 days/per month)          | Approximately 1000 uses                                                  |
| Unit Dimensions              |          | 5.51" x 3.86" x 1.89" / 14.0 x 9.8 x 4.8 cm                           | 4" x 3.125" x 5.125" / 10.2 x 7.9 x 13cm                                 |
| Included Cuff Size           |          | 8.66" to 14.17" / 22 to 36 cm                                         | 9" to 17" / 22 to 42 cm                                                  |
| Storage Case                 |          | Yes                                                                   | No                                                                       |