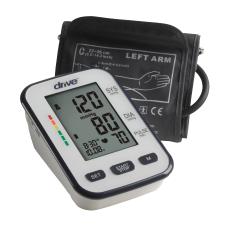

## Blood Pressure Monitor Upper Arm Model

| Brand                        |          | Drive DeVilbiss                                                      | Omron 5-series                                                           |
|------------------------------|----------|----------------------------------------------------------------------|--------------------------------------------------------------------------|
| Model                        |          | BP3400                                                               | BP742N                                                                   |
| Туре                         |          | Upper-Arm Type                                                       | Upper-Arm Type                                                           |
| Measurement Method           |          | Oscillometric Method                                                 | Oscillometric Method                                                     |
| Measurement Range            | Pressure | 0 to 300mmHg                                                         | 0 to 299mmHg                                                             |
|                              | Pulse    | 30 to 180 Beat/Minute                                                | 40 to 180 Beat/Minute                                                    |
| Measurement Range            | Pressure | ±3mmHg                                                               | ±3mmHg                                                                   |
|                              | Pulse    | ±5%                                                                  | ±5%                                                                      |
| Pressurization               |          | Automatic Pressurization                                             | Automatic Pressurization                                                 |
| LCD Size                     |          | 2.17" × 3.31" / 55.1 × 84.1mm                                        | N/A                                                                      |
| Memory Bank (Users)          |          | 2x60                                                                 | 2x50                                                                     |
| Data/Time                    |          | Month+Day+Hour+Minute                                                | Year+Month+Day+Hour+Minute                                               |
| Irregular Heatbeat Detection |          | Yes                                                                  | Yes                                                                      |
| WHO Classification Indicator |          | Yes                                                                  | No; has indicator but not WHO                                            |
| Averaging Function           |          | Yes                                                                  | Yes                                                                      |
| Low Battery Detection        |          | Yes                                                                  | Yes                                                                      |
| Automatioc Power-off         |          | Yes                                                                  | Yes                                                                      |
| Power Source                 |          | 4 Alkaline Batteries Size AA included;<br>AC Adapter sold separately | 4 Alkaline Batteries Size AA Not Included;<br>AC Adapter sold separately |
| Battery life                 |          | About 2 months (test 3 minutes per day, 30 days/per month)           | Approximately 1000 uses                                                  |
| Unit Dimensions              |          | 5.83" x 3.94" x 2.2" / 14.8 x 10.0 x 5.6 cm                          | 4.25" x 3.125 x 5.5" / 10.8 x 8 x 14 cm                                  |
| Included Cuff Size           |          | 8.66" to 14.17" / 22 to 36 cm                                        | 9" to 17" / 22 to 42 cm                                                  |
| Storage Case                 |          | Yes                                                                  | No                                                                       |