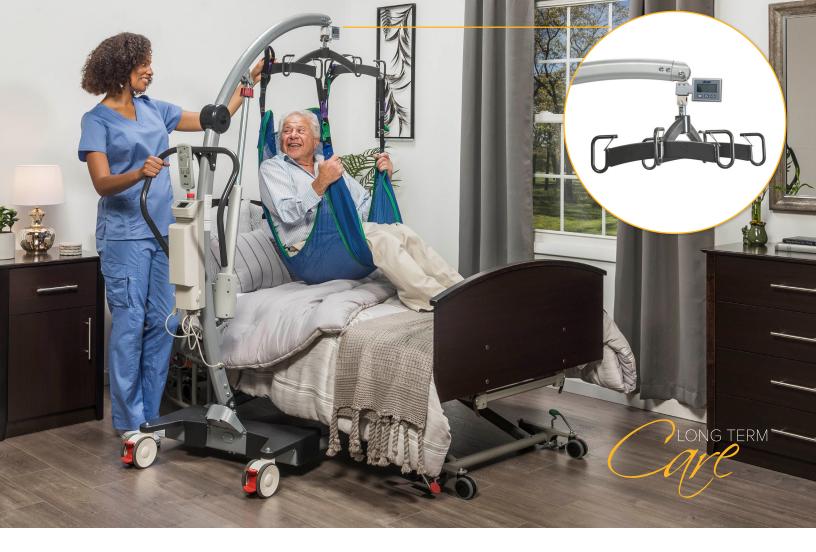

## RESIDENT FLOOR LIFT SCALE

## STANDARD FEATURES

- Recommended for use on DRIVE LEVANTAR (FLNP500/FLP500) or GRAVIS (FLNP600/FLP600) floor lifts
- Style and color compliment LEVANTAR and GRAVIS floor lifts
- 660 lbs/300 kg max weight capacity
- · Easy to install
- Will not fit on old style 13240, 13242, 13244 and 13245
  DRIVE Floor lifts