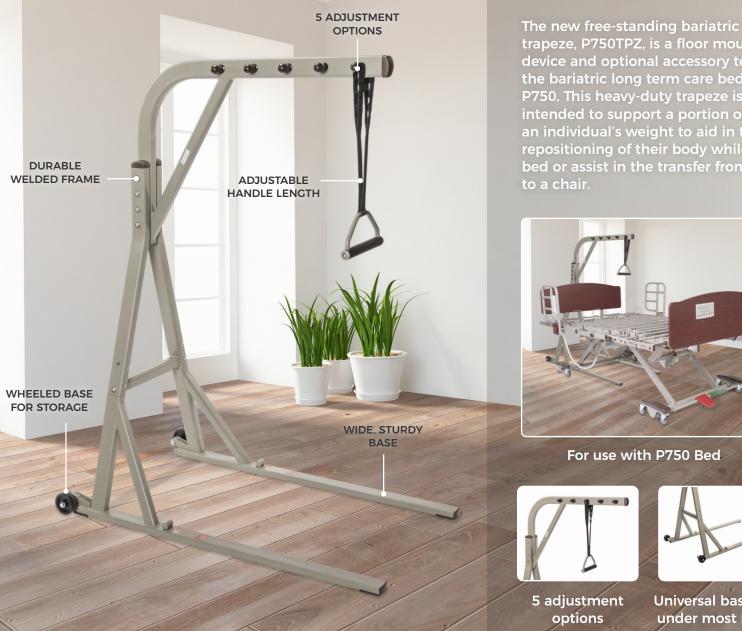

## **Free-Standing Bariatric Trapeze**

trapeze, P750TPZ, is a floor mounted device and optional accessory to the bariatric long term care bed, P750. This heavy-duty trapeze is intended to support a portion of an individual's weight to aid in the repositioning of their body while in bed or assist in the transfer from bed to a chair.

## **FEATURES**

- Allows for independent resident positioning
- Assits with transfers into and out of the bed
- 600 lb. weight capacity

- Durable welded frame construction
- Adjustable handle with strap available with 5 adjustment options (2" increments)
- Adjustable sling mounting position on boom
- Warranty: 2 years, 10-year weld

## **PRODUCT SPECS**

| Total Height          | 74.25"   |
|-----------------------|----------|
| Total Width           | 36.5"    |
| Total Depth           | 59.25"   |
| Width Between Legs    | 29.25"   |
| Base Clearance Height | 1.5"     |
| Boom Length           | 45"      |
| Product Weight        | 127 lbs. |
| Shipping Weight       | 138 lbs. |