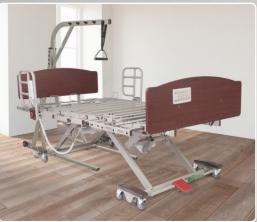

For use with P750 Bed

5 adjustment options

Universal base fits under most beds

| ITEM #  | UPC          | UOM  |
|---------|--------------|------|
| P750TPZ | 822383015835 | 1/cs |