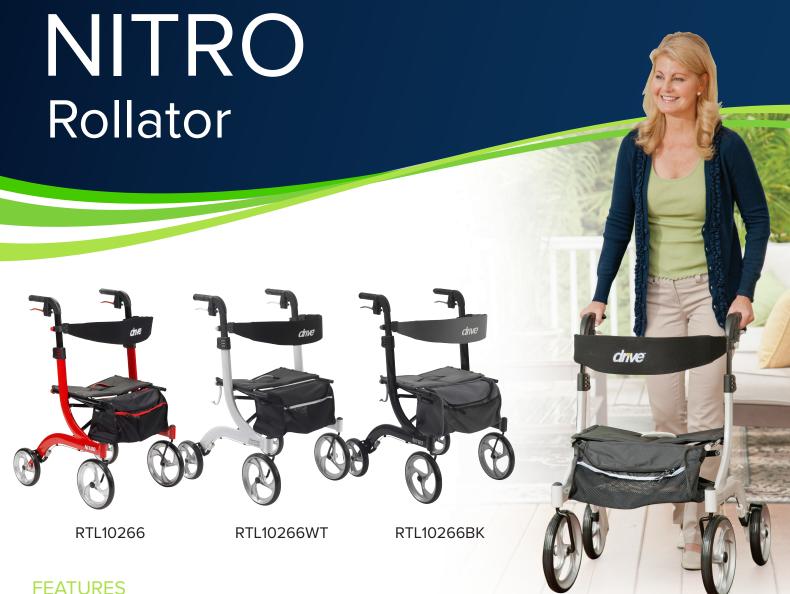

- FEATURES
- Attractive, Euro-style design.
- · Brake cable inside frame for added safety.
- Handle height easily adjusts with unique push button.
- Back support height easily adjusts with tool-free thumb screw.
- Caster fork design enhances turning radius.
- Large 10" front casters allow optimal steering and rolling comfort.
- Easily folds with one hand to ultra-compact size for storage. Handle is located on seat.
- Plastic clip holds the Nitro closed when frame is folded.
- Cross-brace design allows for side-to-side folding and added stability.
- · Seat is durable and comfortable.
- Handsome and removable zippered storage bag. Unique bag attachment keeps bag securely in place when rollator is open or folded.
- · Lightweight, aluminum frame.
- Comes in retail box.
- · Weight capacity: 300 lbs.