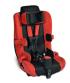

## **AVAILABLE COLORS**

Convertible Pink (CP)

Go Kart Green (GG)

Rally Blue (RB)

Roadster Red (RR)

Speedway Gray (SG)

| BENEFII 5     | FEATURES |                                                                       |
|---------------|----------|-----------------------------------------------------------------------|
| User Need     |          | Two sizes with seat depth extender (12–16") allow for built-in growth |
| Accommodation |          | Height & weight capacities support users up to 66" in height and      |

130 lb. in weight

and postural support

**Optimal Support** 

Recline bar adds 25° of extra tilt for added comfort

Trunk & hip supports and abductor help maintain proper positioning

**User Safety & Security** 

Durable, machine-washable padded cover

Memory foam back/seat padding reduces sores and fatigue

Open shell design with low-profile sides and swing-away supports for easy transfers

Accessory & **Expansion Options**  Optional incontinence covers, anti-thrust wedge and buckle guard available