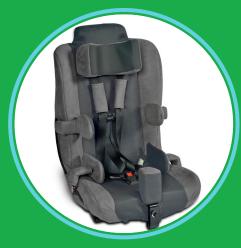

## Spirit Plus™

**CAR SEAT** 

**ACCESSORIES** 

Buckle Guard

3-inch Extensor Thrust Wedge

The Spirit Plus™ Car Seat provides positioning support for users with mild to complex positioning needs. The Spirit Plus is the only Car Seat on the market today offering swing-away padded trunk supports, hip supports and abductor.

## **AVAILABLE COLORS**

Convertible Pink (CP)

Go Kart Green (GG)

Rally Blue (RB)

Roadster Red (RR)

Speedway Gray (SG)

| BENEFII 5     | FEATURES |                                                                       |
|---------------|----------|-----------------------------------------------------------------------|
| User Need     |          | Two sizes with seat depth extender (12–16") allow for built-in growth |
| Accommodation |          | Height & weight capacities support users up to 66" in height and      |

130 lb. in weight

and postural support

**Optimal Support** 

Recline bar adds 25° of extra tilt for added comfort

Trunk & hip supports and abductor help maintain proper positioning

**User Safety & Security** 

Durable, machine-washable padded cover

Memory foam back/seat padding reduces sores and fatigue

Open shell design with low-profile sides and swing-away supports for easy transfers

Accessory & **Expansion Options**  Optional incontinence covers, anti-thrust wedge and buckle guard available