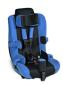

## **AVAILABLE COLORS**

Convertible Pink (CP)

Go Kart Green (GG)

Rally Blue (RB)

Roadster Red (RR)

Speedway Gray (SG)

| BENEFII 5     | FEATURES |                                                                       |
|---------------|----------|-----------------------------------------------------------------------|
| User Need     |          | Two sizes with seat depth extender (12–16") allow for built-in growth |
| Accommodation |          | Height & weight capacities support users up to 66" in height and      |

130 lb. in weight

and postural support

**Optimal Support** 

Recline bar adds 25° of extra tilt for added comfort

Trunk & hip supports and abductor help maintain proper positioning

**User Safety & Security** 

Durable, machine-washable padded cover

Memory foam back/seat padding reduces sores and fatigue

Open shell design with low-profile sides and swing-away supports for easy transfers

Accessory & **Expansion Options**  Optional incontinence covers, anti-thrust wedge and buckle guard available