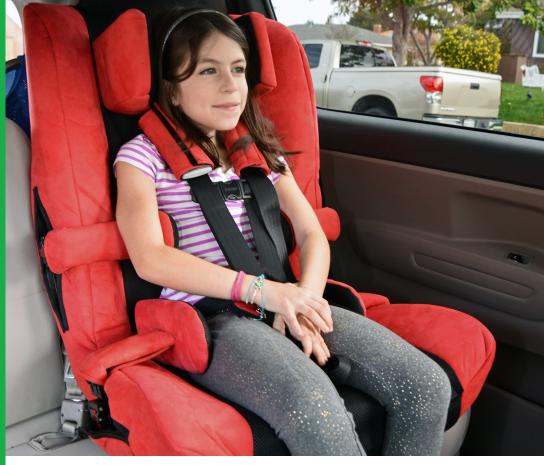

## Spirit Plus™

**CAR SEAT** 

**ACCESSORIES** 

Buckle Guard

3-inch Extensor Thrust Wedge

The Spirit Plus™ Car Seat provides positioning support for users with mild to complex positioning needs. The Spirit Plus is the only Car Seat on the market today offering swing-away padded trunk supports, hip supports and abductor.

130 lb. in weight

and postural support

**Optimal Support** 

Recline bar adds 25° of extra tilt for added comfort

Trunk & hip supports and abductor help maintain proper positioning

**User Safety & Security** 

Durable, machine-washable padded cover

Memory foam back/seat padding reduces sores and fatigue

Open shell design with low-profile sides and swing-away supports for easy transfers

Accessory & **Expansion Options**  Optional incontinence covers, anti-thrust wedge and buckle guard available