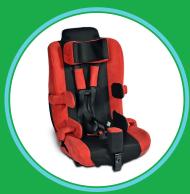

## **AVAILABLE COLORS**

Convertible Pink (CP)

Go Kart Green (GG)

Rally Blue (RB)

Roadster Red (RR)

Speedway Gray (SG)

| BENEFII 5     | FEATURES |                                                                       |
|---------------|----------|-----------------------------------------------------------------------|
| User Need     |          | Two sizes with seat depth extender (12–16") allow for built-in growth |
| Accommodation |          | Height & weight capacities support users up to 66" in height and      |