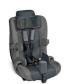

## **AVAILABLE COLORS**

Convertible Pink (CP)

Go Kart Green (GG)

Rally Blue (RB)

Roadster Red (RR)

Speedway Gray (SG)

| BENEFII 5     | FEATURES |                                                                       |
|---------------|----------|-----------------------------------------------------------------------|
| User Need     |          | Two sizes with seat depth extender (12–16") allow for built-in growth |
| Accommodation |          | Height & weight capacities support users up to 66" in height and      |

130 lb. in weight

and postural support

**Optimal Support** 

Recline bar adds 25° of extra tilt for added comfort

Trunk & hip supports and abductor help maintain proper positioning

**User Safety & Security** 

Durable, machine-washable padded cover

Memory foam back/seat padding reduces sores and fatigue

Open shell design with low-profile sides and swing-away supports for easy transfers

Accessory & **Expansion Options**  Optional incontinence covers, anti-thrust wedge and buckle guard available