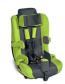

## Spirit Plus™

**CAR SEAT** 

**ACCESSORIES** 

Buckle Guard

3-inch Extensor Thrust Wedge

The Spirit Plus™ Car Seat provides positioning support for users with mild to complex positioning needs. The Spirit Plus is the only Car Seat on the market today offering swing-away padded trunk supports, hip supports and abductor.

## **AVAILABLE COLORS**

Convertible Pink (CP)

Go Kart Green (GG)

Rally Blue (RB)

Roadster Red (RR)

Speedway Gray (SG)

| BENEFII 5     | FEATURES |                                                                       |
|---------------|----------|-----------------------------------------------------------------------|
| User Need     |          | Two sizes with seat depth extender (12–16") allow for built-in growth |
| Accommodation |          | Height & weight capacities support users up to 66" in height and      |

130 lb. in weight

and postural support

**Optimal Support** 

Recline bar adds 25° of extra tilt for added comfort

Trunk & hip supports and abductor help maintain proper positioning

**User Safety & Security** 

Durable, machine-washable padded cover

Memory foam back/seat padding reduces sores and fatigue

Open shell design with low-profile sides and swing-away supports for easy transfers

Accessory & **Expansion Options**  Optional incontinence covers, anti-thrust wedge and buckle guard available