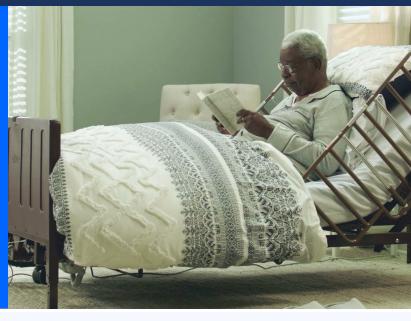

#### Patient & **Caregiver Needs**

The Medicare standard semielectric bed does not meet every patient's unique needs

Motor operated height adjustments increases patient confidence and allows for safe transfers

Low height option to mitigate fall injuries

Full-electric options to reduce caregiver risks of injury